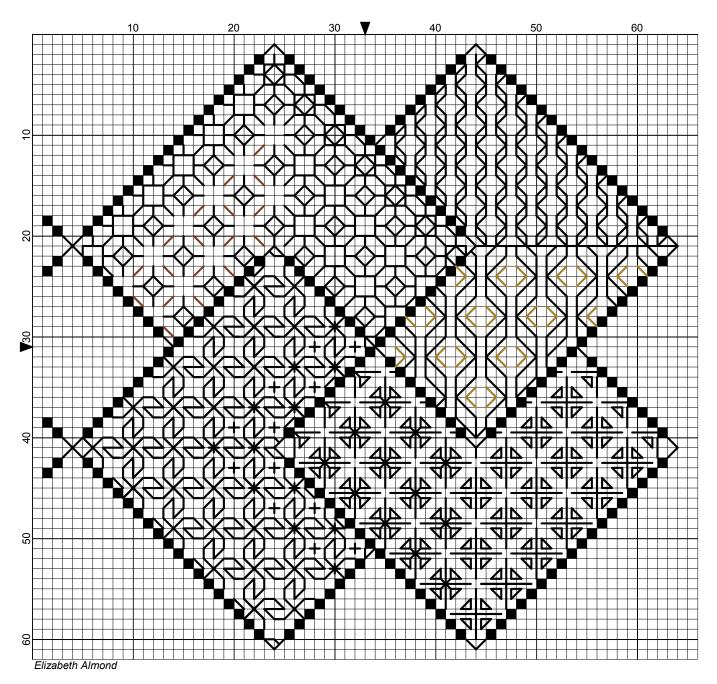

## Blackwork Journey - Designs by Elizabeth Almond Block 11 Patterns 55 - 58

## Save the Stitches Block 11 Patterns 55 - 58

## Save The Stitches Bock 11 Patterns 55 - 58

Author:Elizabeth AlmondCopyright:Elizabeth AlmondGrid Size:66W x 62HDesign Area:4.50" x 4.29" (63 x 60 stitches)

Legend: [2] DMC-310 ANC-403 DLE- black

Backstitch Lines: ——— DMC-310 black

- DLE-E301 Copper

- DLE-E3852 Dark Gold

Block 11 Following on from Block 10 insert the next four patterns into the numbered areas.

Stitches: Cross Stitch Back Stitch

Cross stitch is worked in either DMC Cotton Pérlé, or DMC 310 Black, TWO strands (Frame - cross stitch) Diaper filling patterns are worked in ONE strand of DMC 310 unless otherwise stated.