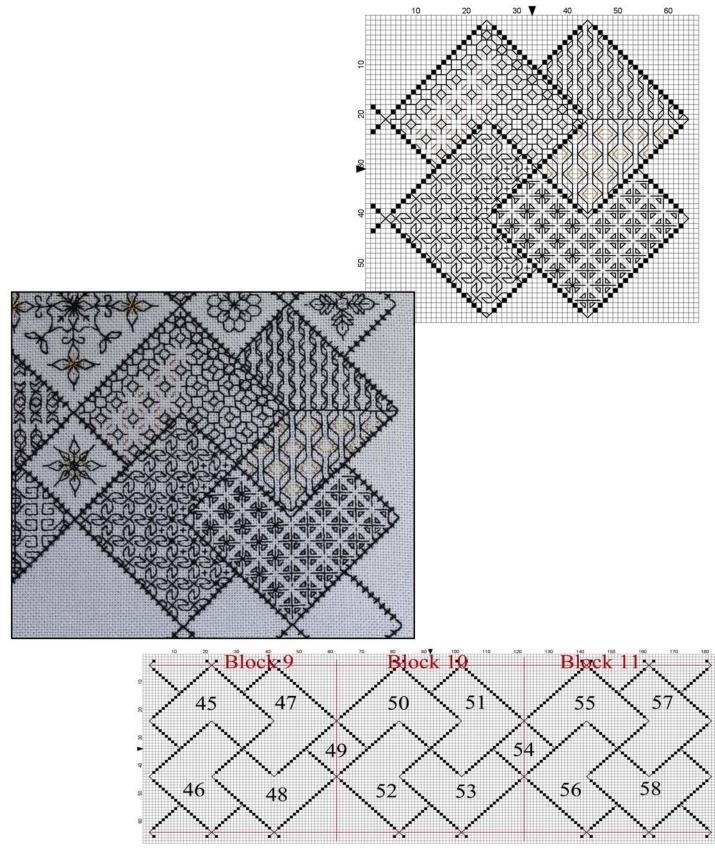

## Blackwork Journey - Designs by Elizabeth Almond Block 11 Patterns 55 - 58

## Save the Stitches Block 11 Patterns 55 - 58

## Save The Stitches Bock 11 Patterns 55 - 58

Author:Elizabeth AlmondCopyright:Elizabeth AlmondGrid Size:66W x 62HDesign Area:4.50" x 4.29" (63 x 60 stitches)

Legend: [2] DMC-310 ANC-403 DLE- black

Backstitch Lines: ——— DMC-310 black

- DLE-E301 Copper

- DLE-E3852 Dark Gold

Block 11 Following on from Block 10 insert the next four patterns into the numbered areas.

Stitches: Cross Stitch Back Stitch

Cross stitch is worked in either DMC Cotton Pérlé, or DMC 310 Black, TWO strands (Frame - cross stitch) Diaper filling patterns are worked in ONE strand of DMC 310 unless otherwise stated.