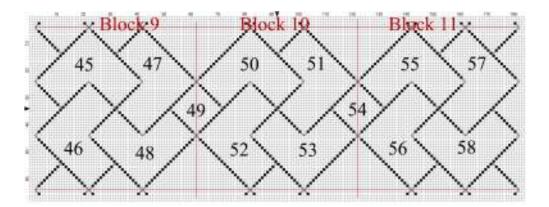

## Blackwork Journey - Designs by Elizabeth Almond Block 11 Patterns 55 - 58

## Save the Stitches Block 11 Patterns 55 - 58

## Save The Stitches Bock 11 Patterns 55 - 58

Author:Elizabeth AlmondCopyright:Elizabeth AlmondGrid Size:66W x 62HDesign Area:4.50" x 4.29" (63 x 60 stitches)

Legend: [2] DMC-310 ANC-403 DLE- black

Backstitch Lines: ——— DMC-310 black

- DLE-E301 Copper

- DLE-E3852 Dark Gold

Block 11 Following on from Block 10 insert the next four patterns into the numbered areas.

Stitches: Cross Stitch Back Stitch

Cross stitch is worked in either DMC Cotton Pérlé, or DMC 310 Black, TWO strands (Frame - cross stitch) Diaper filling patterns are worked in ONE strand of DMC 310 unless otherwise stated.