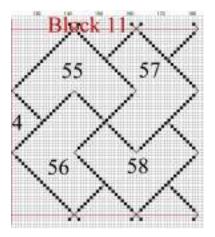

## Blackwork Journey - Designs by Elizabeth Almond Block 11 Patterns 55 - 58

## Save the Stitches Block 11 Patterns 55 - 58

## Save The Stitches Bock 11 Patterns 55 - 58

Author:Elizabeth AlmondCopyright:Elizabeth AlmondGrid Size:66W x 62HDesign Area:4.50" x 4.29" (63 x 60 stitches)

Legend: [2] DMC-310 ANC-403 DLE- black

Backstitch Lines: ——— DMC-310 black

- DLE-E301 Copper

- DLE-E3852 Dark Gold

Block 11 Following on from Block 10 insert the next four patterns into the numbered areas.

Stitches: Cross Stitch Back Stitch

Cross stitch is worked in either DMC Cotton Pérlé, or DMC 310 Black, TWO strands (Frame - cross stitch) Diaper filling patterns are worked in ONE strand of DMC 310 unless otherwise stated.